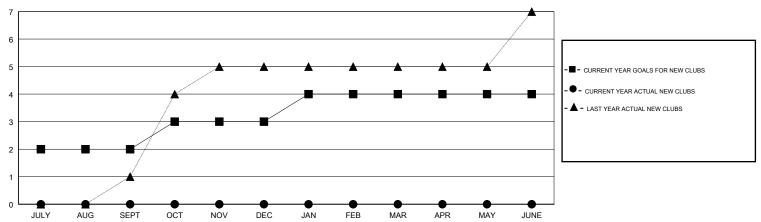

# MONTHLY MEMBERSHIP PROGRESS REPORT

## District 404 A2

Results as of: 04/30/2018

50

184

143

9

### **LOCATION NIGERIA BASSEY EDEM GMT CA** Clubs Members RESULTS FOR 2017-2018 RESULTS FOR 2017-2018 NEW CLUB GOAL NEW CLUBS DROPPED CLUBS MEMBER GROWTH NET MEMBER GROWTH DROPPED QUARTER QUARTER GOAL ACTUAL MEMBERS ACTUAL (including transfers)

2 0 2 80 202 JULY/AUG/SEPT JULY/AUG/SEPT 50 42 OCT/NOV/DEC OCT/NOV/DEC 0 1 6 40 91 JAN/FEB/MAR JAN/FEB/MAR 0 0 0 0 30 APR/MAY/JUNE APR/MAY/JUNE

# GOALS AND ACTUAL NEW CLUBS CUMULATIVE



## GOALS AND ACTUAL MEMBERS CUMULATIVE



| -■- MEMBER GROWTH NET GOAL        |  |
|-----------------------------------|--|
| - ● - MEMBER GROWTH ACTUAL        |  |
| - ▲ - LAST YEAR MEMBERSHIP ACTUAL |  |
|                                   |  |
|                                   |  |
|                                   |  |

| DROPPED CLUBS: 11 |     | 34 CLUBS OF 48 ADDED 1 OR MORE<br>NEW MEMBERS | GENDER DISTRIBUTION  MALE 597 (56.86%)  FEMALE 453 (43.14%) |   |
|-------------------|-----|-----------------------------------------------|-------------------------------------------------------------|---|
| DROPPED MEMBERS   |     |                                               | Women Percentage Fiscal Year Goal: 50%                      |   |
| DECEASED          | 2   | CLICK HERE FOR