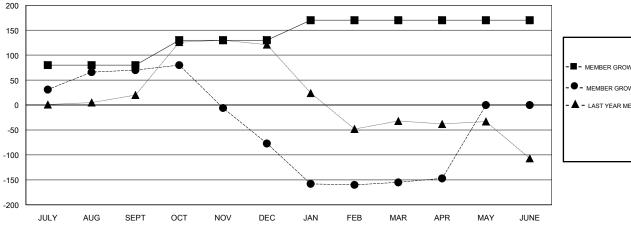

## GOALS AND ACTUAL MEMBERS CUMULATIVE

| -■- MEMBER GROWTH NET GOAL        |  |
|-----------------------------------|--|
| - ● - MEMBER GROWTH ACTUAL        |  |
| - ▲ - LAST YEAR MEMBERSHIP ACTUAL |  |
|                                   |  |
|                                   |  |
|                                   |  |